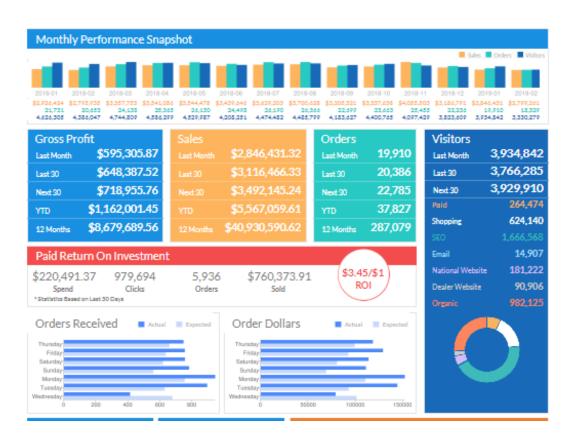

In the SimplePart Control Panel, up-to-date numbers for both Profit and Volume can be easily found. You'll also see many other essential statistics to track your progress, such as Conversion Rate, Return on Ad Spend, and Total Visitors.

The Control Panel screen makes it easy to view these metrics. The reports available to you help keep track of a number of factors on a weekly, monthly, and yearly basis so you can accurately gauge the success of your online site.

In the middle of your Control Panel landing page, the Return on Investment (ROI) for your business' ad spend budget is prominently displayed. This number will update daily (showing the rolling 30-day average). Your target ROI will depend on your individual business goals.

If you'd like to see an overall view of how your e-commerce business is doing, glance over Gross Profit by Week and Gross Profit by Month. On these reports, you'll see Gross Profit per Order, Visitors per Day, Total Gross Profit, and multiple other performance indicators.