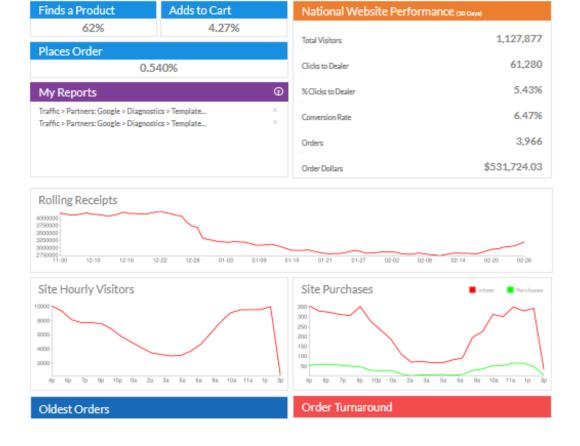

In the SimplePart Control Panel, up-to-date numbers for both Profit and Volume can be easily found. You'll also see many other essential statistics to track your progress, such as Conversion Rate, Return on Ad Spend, and Total Visitors.

The Control Panel screen makes it easy to view these metrics. The reports available to you help keep track of a number of factors on a weekly, monthly, and yearly basis so you can accurately gauge the success of your online site.