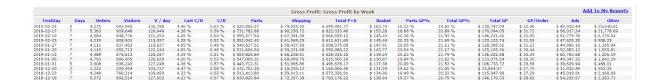

If you'd like to see an overall view of how your e-commerce business is doing, glance over Gross Profit by Week and Gross Profit by Month. On these reports, you'll see Gross Profit per Order, Visitors per Day, Total Gross Profit, and multiple other performance indicators.

Tracking these numbers can give you a substantial look at the performance of your website and let you know which areas (such as Conversion Rate) need your attention.

If you have questions about how Control Panel can assist your business growth and