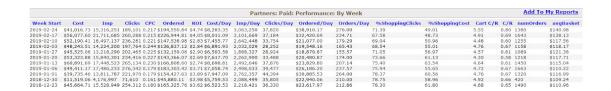

Within the Reports section of the Control Panel, there are four main reports we recommend frequently checking. The first two are Paid Performance by Week and Paid Performance by Month.

These reports track Cart Conversion Rate, Average Basket, and Orders per Day, in addition to other metrics, on a weekly and monthly basis. If you're taking advantage of SimplePart's marketing features, you'll find these especially helpful.