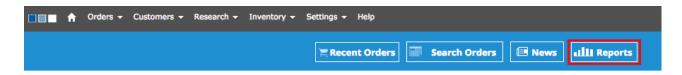

When you first log in to your Control Panel, your Monthly Performance Snapshot is the homepage, a.k.a the Dashboard. The colored infographs populate from your reports page data.

To see all of the reports we offer beyond those displayed on your Control Panel Dashboard, go to Research > Reports or click Reports next to Search Orders. Make sure your website URL is selected in the top right of the Control Panel.

Research > Reports:

Reports next to Search Orders:

If there are any reports you do not see on your Reports page but are interested in, feel free to contact <a href="mailto:Support@simplepart.com">Support@simplepart.com</a> to have a custom report generated.