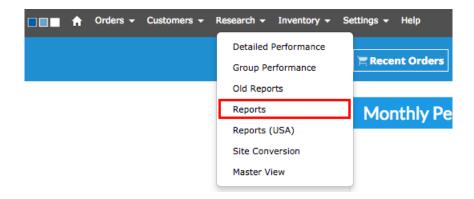

When you first log in to your Control Panel, your Monthly Performance Snapshot is the homepage, a.k.a the Dashboard. The colored infographs populate from your reports page data.

To see all of the reports we offer beyond those displayed on your Control Panel Dashboard, go to Research > Reports or click Reports next to Search Orders. Make sure your website URL is selected in the top right of the Control Panel.

Research > Reports:

Reports next to Search Orders:

If there are any reports you do not see on your Reports page but are interested in, feel free to contact <a href="mailto:Support@simplepart.com">Support@simplepart.com</a> to have a custom report generated.