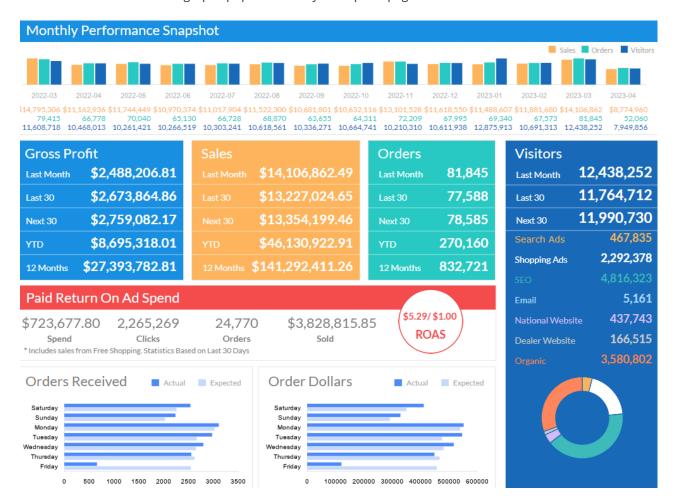

When you first log in to your Control Panel, your Monthly Performance Snapshot is the homepage, a.k.a the Dashboard. The colored infographs populate from your reports page data.

To see all of the reports we offer beyond those displayed on your Control Panel Dashboard, go to Research > Reports or click Reports next to Search Orders. Make sure your website URL is selected in the top right of the Control Panel.